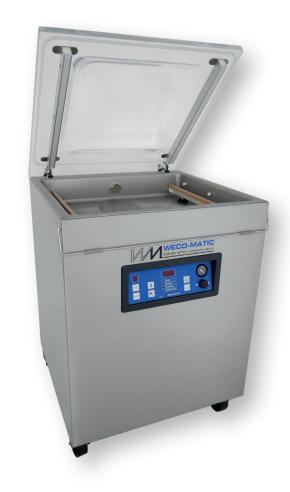

# Jet2002FT

### Our popular standing unit with 2 sealing bars

#### WECO-MATIC offers an ideal

vacuum packaging system for keeping food fresh at normal refrigerator temperature.

Housing and chamber of our machines are completely made of stainless steel and even meet the hygiene requirements in the medical field

## The JET-SERIES, equipped with the following features:

- Deep-drawn vacuum chamber without corners, so easy to clean
- Precise setting of vacuum and Welding time and soft ventilation, optionally with Gassing (MAP), pump maintenance program
- Double separation welding (without disturbing cables in the chamber), the protruding edge of the bag is simply separated

#### Max. bag size: 400 x 500 mm